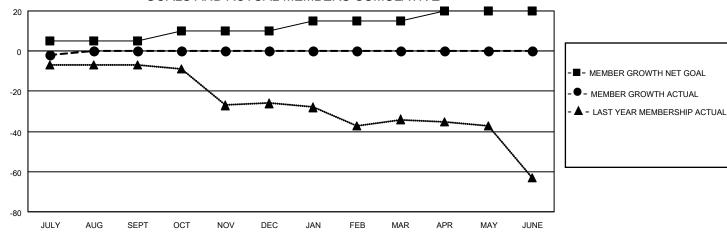

## MONTHLY MEMBERSHIP PROGRESS REPORT

LOCATION ILLINOIS District 1 G Results as of: 7/31/2020

| Clubs         |               |             |               | Members               |                        |                         |                                                    |  |
|---------------|---------------|-------------|---------------|-----------------------|------------------------|-------------------------|----------------------------------------------------|--|
|               | RESULTS FOR   | R 2020-2021 |               | RESULTS FOR 2020-2021 |                        |                         |                                                    |  |
| QUARTER       | NEW CLUB GOAL | NEW CLUBS   | DROPPED CLUBS | QUARTER MEME          | BER GROWTH NET<br>GOAL | MEMBER GROWTH<br>ACTUAL | DROPPED<br>MEMBERS ACTUAI<br>(including transfers) |  |
| JULY/AUG/SEPT | 0             | 0           | 0             | JULY/AUG/SEPT         | 5                      | 4                       | 4                                                  |  |
| OCT/NOV/DEC   | 1             | 0           | 0             | OCT/NOV/DEC           | 5                      | 0                       | 0                                                  |  |
| JAN/FEB/MAR   | 0             | 0           | 0             | JAN/FEB/MAR           | 5                      | 0                       | 0                                                  |  |
| APR/MAY/JUNE  | 0             | 0           | 0             | APR/MAY/JUNE          | 5                      | 0                       | 0                                                  |  |